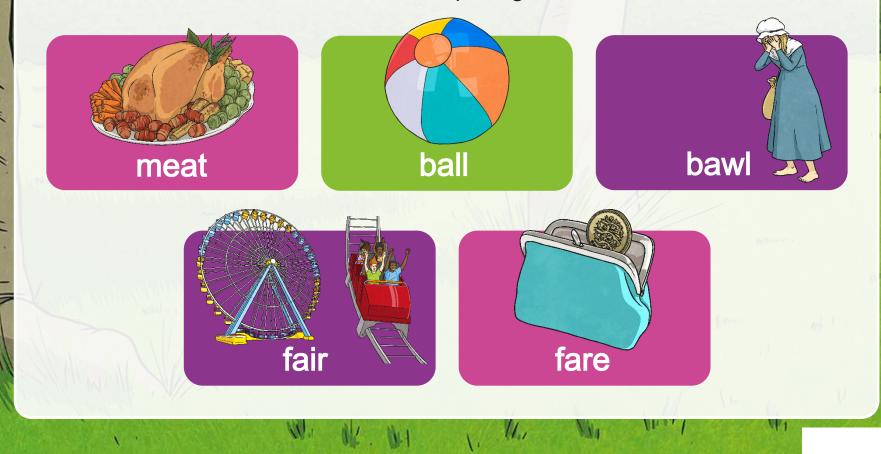

11.

berry bury brake break meet

1

meat ball bawl fair fare

W.

| <br>berry |
|-----------|
| <br>bury  |
| <br>      |
| <br>brake |
| <br>break |
| <br>meet  |
| <br>meat  |
| <br>ball  |
| <br>bawt  |
| <br>fair  |
| <br>fare  |

| <br>berry |
|-----------|
| <br>bury  |
|           |
| <br>      |
| <br>break |
| <br>meet  |
| <br>meat  |
| <br>ball  |
| <br>bawt  |
| <br>fair  |
| <br>fare  |

| <br>berry       |
|-----------------|
| <br>bury        |
| <br><b>~~</b> - |
| <br>brake       |
| <br>break       |
| <br>meet        |
| <br>meat        |
| <br>ball        |
| <br>bawl        |
| <br>fair        |
| <br>fare        |

| <br>berry    |
|--------------|
| <br>bury     |
| <br>         |
| <br>brake    |
| <br>break    |
| <br>meet     |
| <br>meat     |
| <br>ball     |
| <br>bawl     |
| <br>fair     |
| <br>fare     |
| <br><b>-</b> |