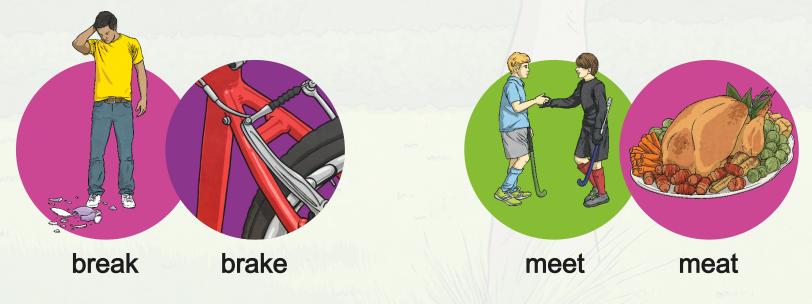

# Homophones and Near Homophones

What do you notice about these pairs of words?

This week we are looking at sets of words which all sound the same but are spelt differently...

What is similar about these pairs of words? What is different? These words are homophones or near homophones. This means that they sound the same (or similar) but have different spellings.

What is similar about these pairs of words? What is different? These words are homophones or near homophones. This means that they sound the same (or similar) but have different spellings.

Here are this week's spellings to practise.

11.

berry bury brake break meet

1

meat ball bawl fair fare

W.

| <br>berry |
|-----------|
| <br>bury  |
| <br>      |
| <br>brake |
| <br>break |
| <br>meet  |
| <br>meat  |
| <br>ball  |
| <br>bawt  |
| <br>fair  |
| <br>fare  |