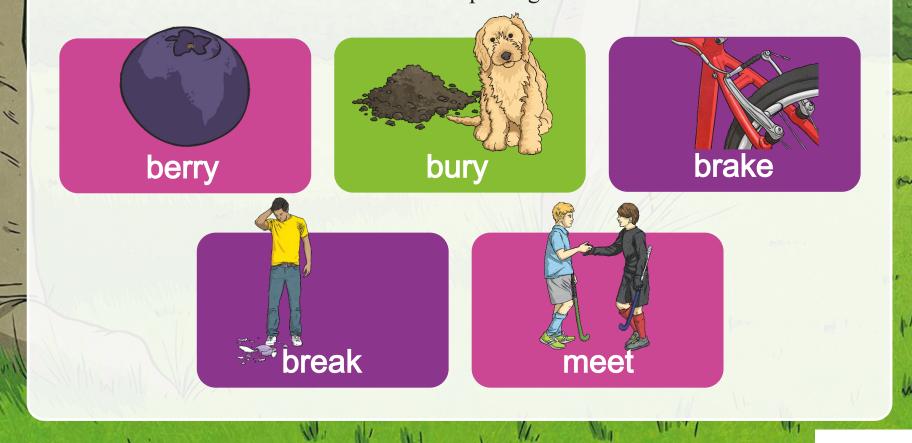

11.

berry bury brake break meet

1

meat ball bawl fair fare

W.

| <br>berry |
|-----------|
| <br>bury  |
| <br>      |
| <br>brake |
| <br>break |
| <br>meet  |
| <br>meat  |
| <br>ball  |
| <br>bawt  |
| <br>fair  |
| <br>fare  |

| <br>berry |
|-----------|
| <br>bury  |
|           |
| <br>      |
| <br>break |
| <br>meet  |
| <br>meat  |
| <br>ball  |
| <br>bawt  |
| <br>fair  |
| <br>fare  |

| <br>berry       |
|-----------------|
| <br>bury        |
| <br><b>~~</b> - |
| <br>brake       |
| <br>break       |
| <br>meet        |
| <br>meat        |
| <br>ball        |
| <br>bawl        |
| <br>fair        |
| <br>fare        |

| <br>berry    |
|--------------|
| <br>bury     |
| <br>         |
| <br>brake    |
| <br>break    |
| <br>meet     |
| <br>meat     |
| <br>ball     |
| <br>bawl     |
| <br>fair     |
| <br>fare     |
| <br><b>-</b> |